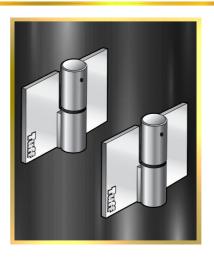

## **F11118**BALL BEARING HINGE – TU3P (LEFT HAND)

PRODUCT CODE : F11118

BARCODE : 9314691111183

BUSH DIAMETER : **25MM**PIN DIAMETER : **19MM** 

MADE FROM : **5MM STEEL** FINISHING : **ZINC PLATED** 

## **NOTES:**

- SUITABLE FOR STEEL TO STEEL DESIGN AND SPECIALLY DESIGNED FOR VERTICAL APPLICATION
- MAXIMUM LOAD OF 1000KG PER PAIR (SUBJECT TO METHOD OF FIXING)
- HINGE INDEPENDENTLY (FAILURE) TESTED AND RECORDED AT 5051 NEWTONS (MAXIMUM LOAD)
- EXTRA TOUGH DOUBLE WELDED CONTRUCTION WITH EASY ACTION BALL BEARING PIVOT THAT ENABLE EFFORTLESS GATE MOVEMENT
- AVAILABLE IN BOTH LEFT AND RIGHT HAND DESIGNS. TO SELECT LH AND RH HINGE, VIEW FROM INSIDE OF FENCE AREA
- SAND BLASTED PRIOR TO ZINC PLATING, TO PROVIDE LONG TERM CORROSION PROTECTION